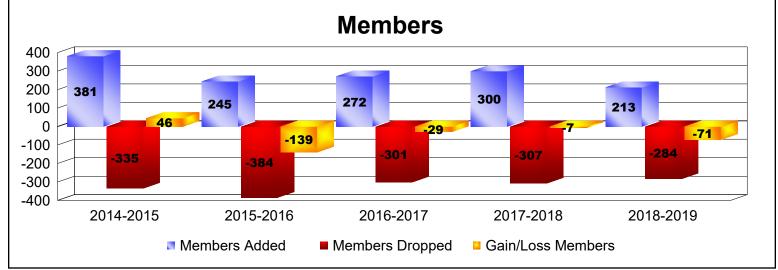

District 2 X3

As of June 2019 Cumulative

| Year      | New<br>Clubs | Dropped<br>Clubs | Gain/<br>Loss<br>Clubs | New<br>Members | Charter<br>Members | Reinstate<br>Members | Transfer<br>Members | Total<br>Member<br>Added | Total<br>Members<br>Dropped | Gain/<br>Loss<br>Members |
|-----------|--------------|------------------|------------------------|----------------|--------------------|----------------------|---------------------|--------------------------|-----------------------------|--------------------------|
| 2014-2015 | 5            | -1               | 4                      | 229            | 126                | 12                   | 14                  | 381                      | -335                        | 46                       |
| 2015-2016 | 0            | -6               | -6                     | 223            | 9                  | 6                    | 7                   | 245                      | -384                        | -139                     |
| 2016-2017 | 2            | -1               | 1                      | 206            | 50                 | 10                   | 6                   | 272                      | -301                        | -29                      |
| 2017-2018 | 3            | -4               | -1                     | 199            | 87                 | 5                    | 9                   | 300                      | -307                        | -7                       |
| 2018-2019 | 0            | -4               | -4                     | 188            | 0                  | 9                    | 16                  | 213                      | -284                        | -71                      |
| Average   | 2            | -3               | -1                     | 209            | 54                 | 8                    | 10                  | 282                      | -322                        | -40                      |