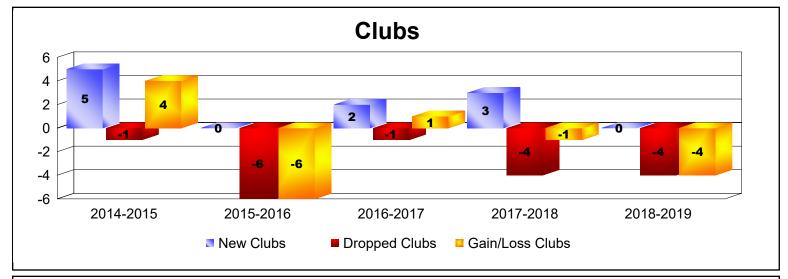

District 2 X3

As of June 2019 Cumulative

| Year      | New<br>Clubs | Dropped<br>Clubs | Gain/<br>Loss<br>Clubs | New<br>Members | Charter<br>Members | Reinstate<br>Members | Transfer<br>Members | Total<br>Member<br>Added | Total<br>Members<br>Dropped | Gain/<br>Loss<br>Members |
|-----------|--------------|------------------|------------------------|----------------|--------------------|----------------------|---------------------|--------------------------|-----------------------------|--------------------------|
| 2014-2015 | 5            | -1               | 4                      | 229            | 126                | 12                   | 14                  | 381                      | -335                        | 46                       |
| 2015-2016 | 0            | -6               | -6                     | 223            | 9                  | 6                    | 7                   | 245                      | -384                        | -139                     |
| 2016-2017 | 2            | -1               | 1                      | 206            | 50                 | 10                   | 6                   | 272                      | -301                        | -29                      |
| 2017-2018 | 3            | -4               | -1                     | 199            | 87                 | 5                    | 9                   | 300                      | -307                        | -7                       |
| 2018-2019 | 0            | -4               | -4                     | 188            | 0                  | 9                    | 16                  | 213                      | -284                        | -71                      |
| Average   | 2            | -3               | -1                     | 209            | 54                 | 8                    | 10                  | 282                      | -322                        | -40                      |